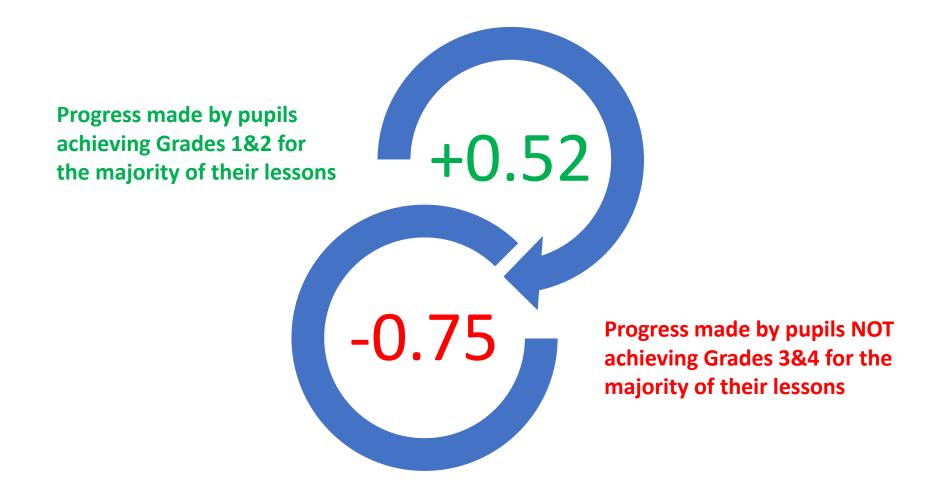

### Attendance vs Attainment at West Derby School (2024 GCSE Outcomes)

'You have to be in to Win'
'Attend Every Day - The West Derby Way'

Pupils without absence are 2.2 times more likely to achieve 5+ GCSEs grades 9-5 or equivalent and 2.8 times more likely to achieve 5+ GCSEs grades 9-5 or equivalent including English and mathematics than pupils missing 15-20% of KS4 lessons.