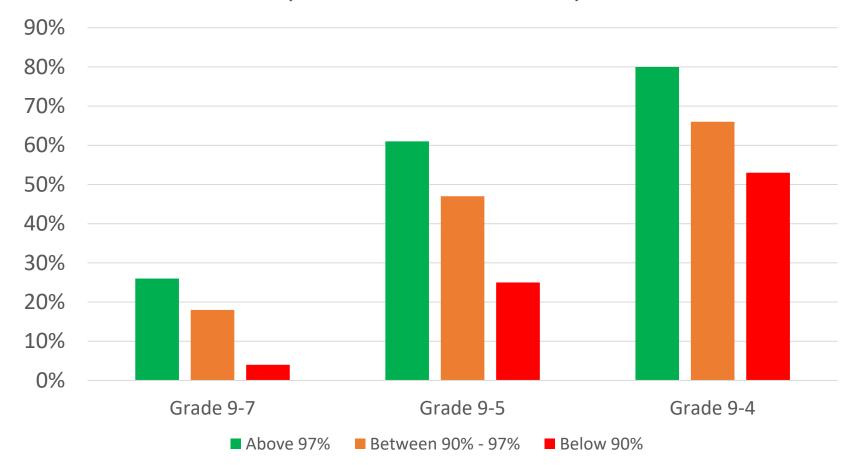

### Attendance vs Attainment at West Derby School (2024 GCSE Outcomes)

'You have to be in to Win'
'Attend Every Day - The West Derby Way'

Pupils without absence are 2.2 times more likely to achieve 5+ GCSEs grades 9-5 or equivalent and 2.8 times more likely to achieve 5+ GCSEs grades 9-5 or equivalent including English and mathematics than pupils missing 15-20% of KS4 lessons.

(DfE The link between absence and attainment at KS2 and KS4 Report 2016)