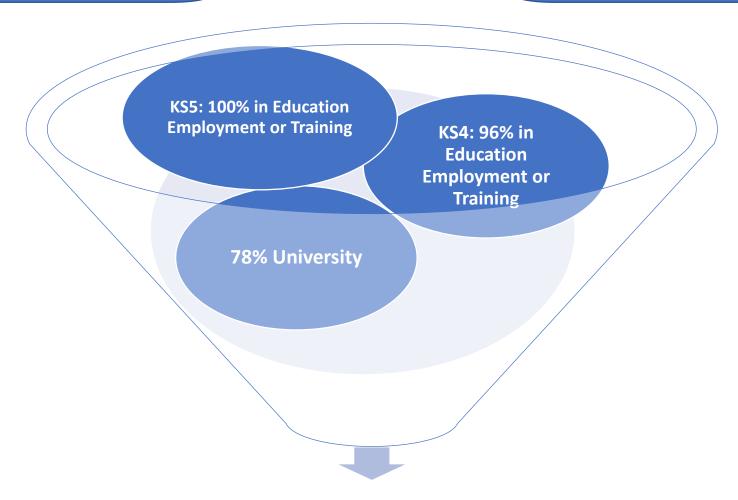

ednesday during form time.



Students remaining below grade 3 following mock exams will be invited to attend further intervention sessions. These will take place before school, dinner time or after school.

We have a group of mentors on standby to meet with students a large distance away from target grades. Targets will be set, parents will be informed.



- 1. Get a good night sleep at the right times.
- 2. Work hard in lessons take every day seriously
- 3. Listen to every piece of advice and act on it!
- 4. Do ALL homework set.
- 5. Download and complete extra past exam papers in your own time.
- 6. Revise, Revise, Revise.



## GCSE Results 2024 & Behaviour for Learning

When comparing the progress made by pupils in WDS compared to their peers nationally.



### **Destinations 2024**



100% of our 2024 leavers have gone on to secure Education, Employment or Training

GOOD **THINGS** COME TO THOSE **WHO PERSEVERE** 





Mrs Cosgrove
Director of English
Theatre



Mr Donga & Mr Handhill Directors of Maths Dining Room



Mr Clark
Director of Science
Activity Studio



### As you leave

- 1. Buy Revision Guides
- 2. Pastoral Team
- 3. Inclusion Team