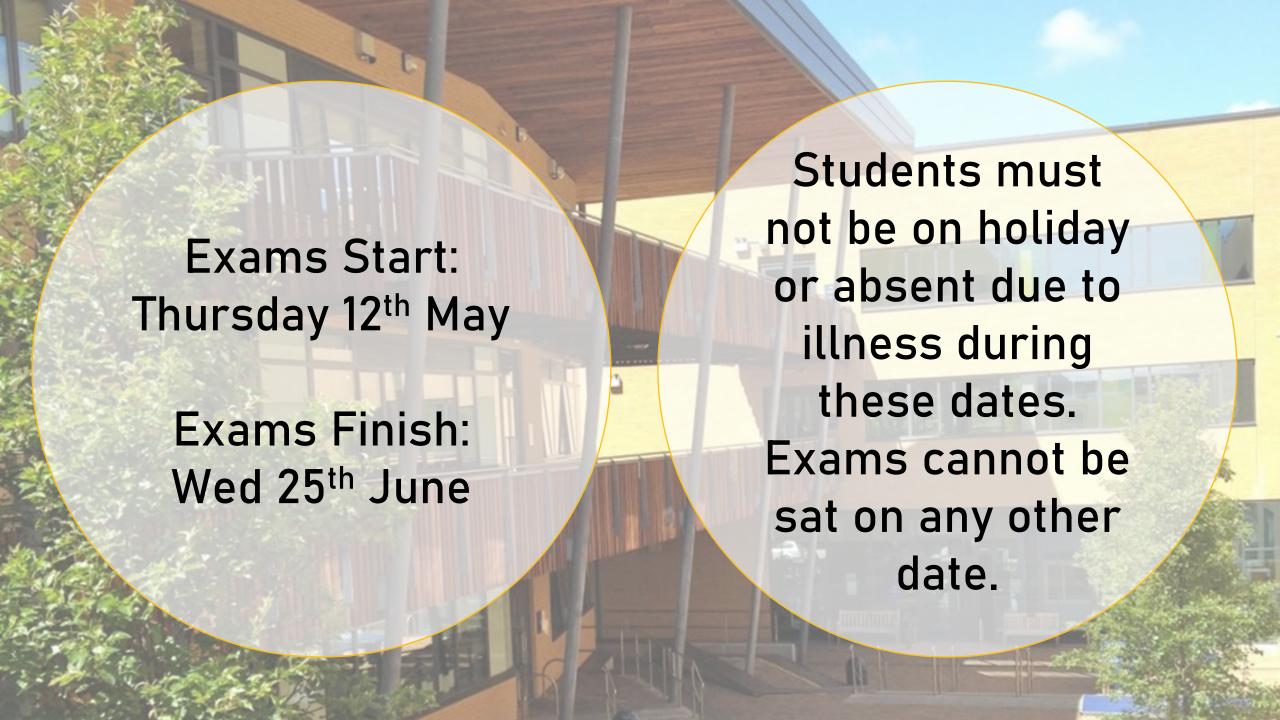

# Prepare for my GCSEs

Thursday 12<sup>th</sup> May

Thursday 12<sup>th</sup> May

Monday 11<sup>th</sup> Nov