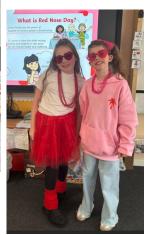

Comic Relief Day on next page

It was lovely to see the children and adults dressed up for Red Nose Day, we raised £202.35 We had yummy Red Nose shortbread cookies for dessert at lunchtime today.