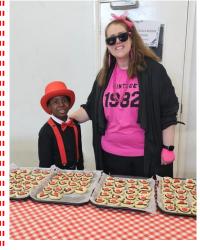

Comic Relief Day on next page

It was lovely to see the children and adults dressed up for Red Nose Day, we raised £202.35 We had yummy Red Nose shortbread cookies for dessert at lunchtime today.