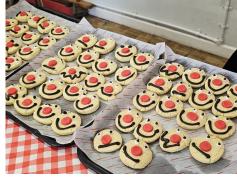

Comic Relief Day on next page

It was lovely to see the children and adults dressed up for Red Nose Day, we raised £202.35 We had yummy Red Nose shortbread cookies for dessert at lunchtime today.