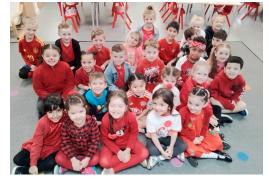

Comic Relief Day on next page

It was lovely to see the children and adults dressed up for Red Nose Day, we raised £202.35 We had yummy Red Nose shortbread cookies for dessert at lunchtime today.