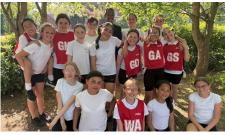

#### Netball Rally

The netball girls played really well in the school tournament with 6 other schools. They played so well and did not give up even if the weather was hot and the games tough. Well done girls for a lovely day!