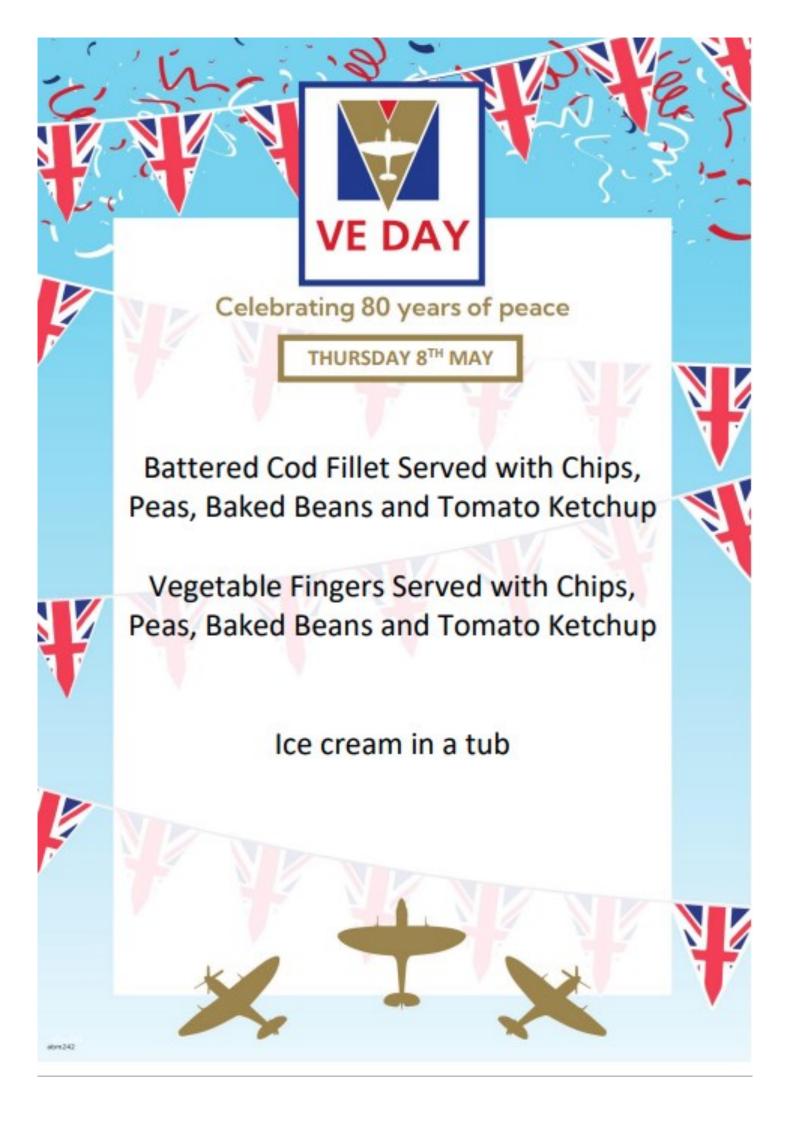

#### Message from Miss Gibbs

On Thursday 8<sup>th</sup> May, we will be commemorating VE day's 80<sup>th</sup> anniversary. In the morning, we will be planning activities based on VE day. We are holding a street style party in the playground in the afternoon for the children. After school, parents and children are invited to stay and play in the playground until 4:30pm. The PTA will also be selling drinks and snacks in the playground at this time. We will also be having a special VE Day lunch see menu on next page.