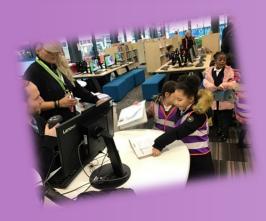

This term, Plumcroft Primary School joined thousands of schools around the world by participating in one of the largest learning events: The Hour of Code, Computer Science Education Week. We celebrated Computer Science week by participating in some fun, hands-on Robotics workshops and exploring a range of Hour of Code activities including: Minecraft, Lightbot and DanceParty. As part of our enrichment aims and computing objectives, the pupils have learned about algorithms and used a range of programs and robots such as the Sphero Bolt, BeeBot and Wonder Dash to improve their coding and computational thinking skills.

The pupils worked really hard during this week and earned certificates as a result. Special thanks goes out to our very own Plumcroft Digital Leaders who helped plan, prepare, support and facilitate the Robotics sessions.