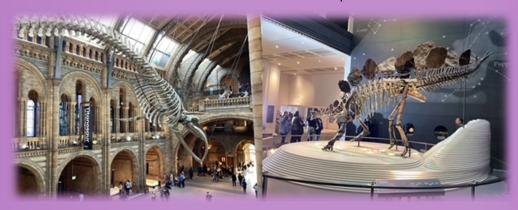

### Year 3

Year 3 had a wonderful visit to the Natural History Museum. The children were keen to view the many real dinosaur skeletons and replicas up close, even if some were a little bit scary! Having learned about Mary Anning earlier on in the year, it was particularly exciting to be able to see an enormous fossilised skeleton of the Plesiosaurus that she discovered. Another highlight was being able to stand next to the most intact Stegasaurus fossil ever found! Also, there was time to explore the mineralogy section, where lots of sparkling rocks, gems and minerals could be seen. Everyone had a lovely time and they cannot wait for the next school trip!