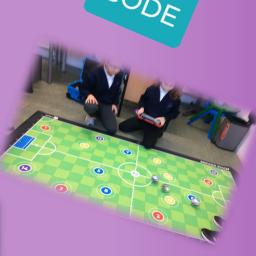

This term, Plumcroft Primary School joined thousands of schools around the world by participating in one of the largest learning events: The Hour of Code, Computer Science Education Week. We celebrated Computer Science week by participating in some fun, hands-on Robotics workshops and exploring a range of Hour of Code activities including: Minecraft, Lightbot and DanceParty. As part of our enrichment aims and computing objectives, the pupils have learned about algorithms and used a range of programs and robots such as the Sphero Bolt, BeeBot and Wonder Dash to improve their coding and computational thinking skills.

The pupils worked really hard during this week and earned certificates as a result. Special thanks goes out to our very own Plumcroft Digital Leaders who helped plan, prepare, support and facilitate the Robotics sessions.