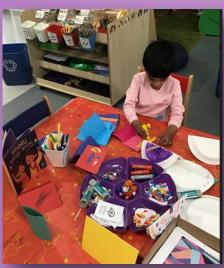

# **Ms Ahmed's Art Club**

Ho ho ho ho ... Ms Ahmed's art club has yet again blown socks off with a magical spark!

Children have been busy creating spectacular art work from paper lanterns, festive baubles to wooden bird feeders.

The children have worked incredibly hard and should be proud of themselves.