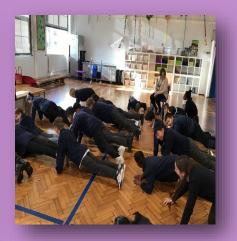

This term, Plumcroft Primary School joined thousands of schools around the world by participating in one of the largest learning events: The Hour of Code, Computer Science Education Week. We celebrated Computer Science week by participating in some fun, hands-on Robotics workshops and exploring a range of Hour of Code activities including: Minecraft, Lightbot and DanceParty. As part of our enrichment aims and computing objectives, the pupils have learned about algorithms and used a range of programs and robots such as the Sphero Bolt, BeeBot and Wonder Dash to improve their coding and computational thinking skills.

The pupils worked really hard during this week and earned certificates as a result. Special thanks goes out to our very own Plumcroft Digital Leaders who helped plan, prepare, support and facilitate the Robotics sessions.