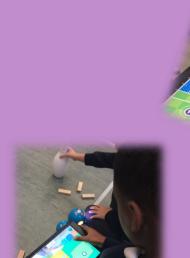

This term, Plumcroft Primary School joined thousands of schools around the world by participating in one of the largest learning events: The Hour of Code, Computer Science Education Week. We celebrated Computer Science week by participating in some fun, hands-on Robotics workshops and exploring a range of Hour of Code activities including: Minecraft, Lightbot and DanceParty. As part of our enrichment aims and computing objectives, the pupils have learned about algorithms and used a range of programs and robots such as the Sphero Bolt, BeeBot and Wonder Dash to improve their coding and computational thinking skills.

The pupils worked really hard during this week and earned certificates as a result. Special thanks goes out to our very own Plumcroft Digital Leaders who helped plan, prepare, support and facilitate the Robotics sessions.