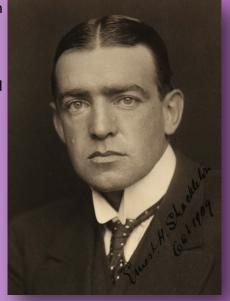

# Year 4

Year 4 have been looking at 'Polar Explorers' as part of their Literacy unit this half term. They have been learning particularly about Shackleton and his expedition to Antarctica.

To help with their learning, Year 4 visited The National Maritime Museum in Greenwich where they took part in a 'Polar Explorers' workshop. They learnt more about Shackleton and in addition learnt about Matthew Henson and the struggles he faced despite being a great explorer. They really enjoyed their day and had a great time exploring through maps and artefacts from various historical expeditions.