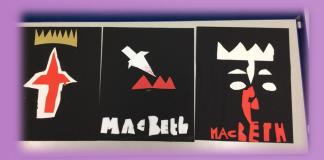

### Macbeth

Year 5 pupils have been reading, discussing and analysing the themes of Shakespeare's Macbeth in Literacy. They have used role play and drama, to re-enact key scenes; have written split narratives, to show different perspectives; and written poems, to create imagery.