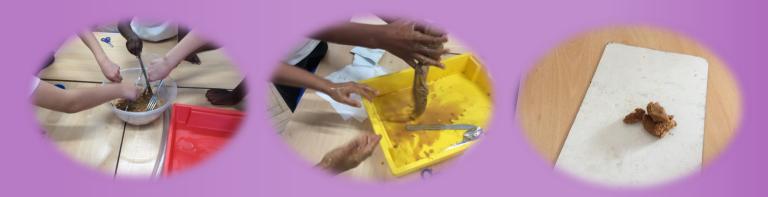

# **Year 4 and the Digestive System**

Year 4 have really enjoyed learning about the digestive system. We made our own digestive system t-shirts so we could show the insides of our bodies!

We also did an experiment where we made poo! We used breakfast foods and different equipment to represent each part of the digestive system process. It was disgustingly fun!