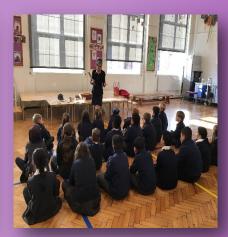

This term, Plumcroft Primary School joined thousands of schools around the world by participating in one of the largest learning events: The Hour of Code, Computer Science Education Week. We celebrated Computer Science week by participating in some fun, hands-on Robotics workshops and exploring a range of Hour of Code activities including: Minecraft, Lightbot and DanceParty. As part of our enrichment aims and computing objectives, the pupils have learned about algorithms and used a range of programs and robots such as the Sphero Bolt, BeeBot and Wonder Dash to improve their coding and computational thinking skills.

The pupils worked really hard during this week and earned certificates as a result. Special thanks goes out to our very own Plumcroft Digital Leaders who helped plan, prepare, support and facilitate the Robotics sessions.