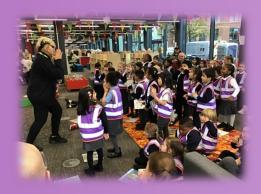

This term, Plumcroft Primary School joined thousands of schools around the world by participating in one of the largest learning events: The Hour of Code, Computer Science Education Week. We celebrated Computer Science week by participating in some fun, hands-on Robotics workshops and exploring a range of Hour of Code activities including: Minecraft, Lightbot and DanceParty. As part of our enrichment aims and computing objectives, the pupils have learned about algorithms and used a range of programs and robots such as the Sphero Bolt, BeeBot and Wonder Dash to improve their coding and computational thinking skills.

The pupils worked really hard during this week and earned certificates as a result. Special thanks goes out to our very own Plumcroft Digital Leaders who helped plan, prepare, support and facilitate the Robotics sessions.