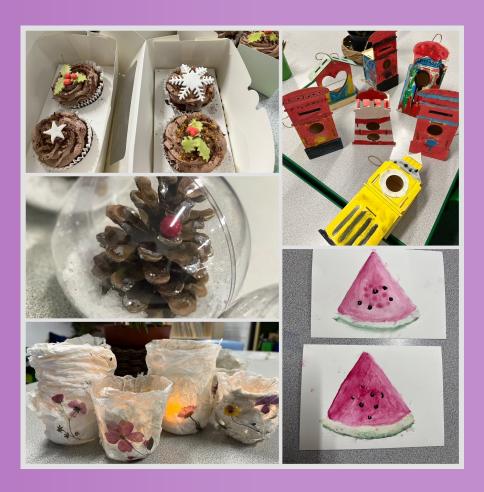

# **Ms Ahmed's Art Club**

Ho ho ho ho ... Ms Ahmed's art club has yet again blown socks off with a magical spark!

Children have been busy creating spectacular art work from paper lanterns, festive baubles to wooden bird feeders.

The children have worked incredibly hard and should be proud of themselves.