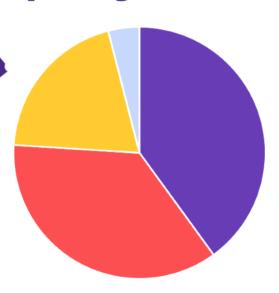

## **Splitting the £1.00**

It's so easy to join and will make a real difference to Hugglescote Community **Primary School** 

- 40p goes to our school
- **36p** goes to cash prizes
- **20p** goes to admin costs
- 4p goes to VAT

The Maths... 100 tickets sold a week means