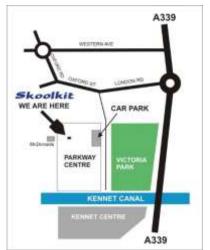

Prices are correct at the time of printing

15 Church Street, Basingstoke, RG21 7QG

basings to ke@skoolkit.co.uk

OR

Opening Hours

Mon – Fri 9:00 am – 5:30 pm

Sat 9:00 am – 5:00 pm