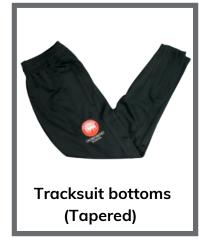

## Girls - Sports

Downsend-specific item, only available from Stevensons uniform supplier or the Downsend Parents' Association second-hand uniform shop

Item can be purchased from Stevensons or from any conventional outfitters

#### <u>Autumn Term - Hockey</u>

Downsend Red Games Top

Downsend PE and Cricket Polo

Downsend Tracksuit Top (Midlayer) and Bottoms

Downsend Water-Resistant Top

**Downsend Skort** 

White Sports Socks

**Downsend Games Socks** 

#### **Spring Term - Netball**

Downsend Red Games Top

Downsend PE and Cricket Polo

Downsend Tracksuit Top (Midlayer) and Bottoms

Downsend Water-Resistant Top

**Downsend Skort** 

White Sports Socks

**Downsend Games Socks** 

#### **Summer Term - Cricket**

Downsend PE and Cricket Polo

Downsend Tracksuit Top (Midlayer) and Bottoms

**Downsend Skort** 

**Athletics Shorts** 

White Sports Socks

Outdoor and Indoor Training Shoes with Non-Marking Soles

#### **Autumn Term - Hockey**

Downsend Red Games Top

Downsend PE and Cricket Polo

Downsend Tracksuit Top (Midlayer) and Bottoms

Downsend Water-Resistant Top

**Downsend Skort** 

White Sports Socks

**Downsend Games Socks** 