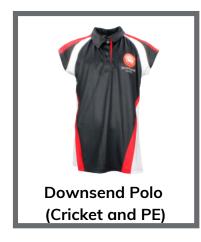

## Girls - Sports

Downsend-specific item, only available from Stevensons uniform supplier or the Downsend Parents' Association second-hand uniform shop

Item can be purchased from Stevensons or from any conventional outfitters

#### <u>Autumn Term - Hockey</u>

Downsend Red Games Top

Downsend PE and Cricket Polo

Downsend Tracksuit Top (Midlayer) and Bottoms

Downsend Water-Resistant Top

**Downsend Skort** 

White Sports Socks

**Downsend Games Socks** 

#### **Spring Term - Netball**

Downsend Red Games Top

Downsend PE and Cricket Polo

Downsend Tracksuit Top (Midlayer) and Bottoms

Downsend Water-Resistant Top

**Downsend Skort** 

White Sports Socks

**Downsend Games Socks** 

#### **Summer Term - Cricket**

Downsend PE and Cricket Polo

Downsend Tracksuit Top (Midlayer) and Bottoms

**Downsend Skort** 

**Athletics Shorts** 

White Sports Socks

Outdoor and Indoor Training Shoes with Non-Marking Soles

#### **Autumn Term - Hockey**

Downsend Red Games Top

Downsend PE and Cricket Polo

Downsend Tracksuit Top (Midlayer) and Bottoms

Downsend Water-Resistant Top

**Downsend Skort** 

White Sports Socks

**Downsend Games Socks** 