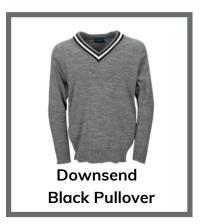

## Boys - Standard Uniform

Downsend-specific item, only available from Stevensons uniform supplier or the Downsend Parents' Association second-hand uniform shop

Item can be purchased from Stevensons or from any conventional outfitters