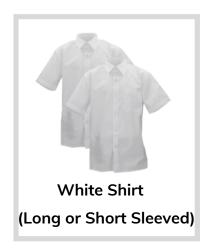

## Boys - Standard Uniform

Downsend-specific item, only available from Stevensons uniform supplier or the Downsend Parents' Association second-hand uniform shop

Item can be purchased from Stevensons or from any conventional outfitters