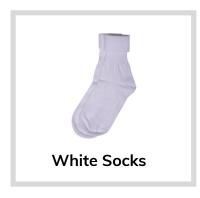

## Girls - Sports

Downsend-specific item, only available from Stevensons uniform supplier or the Downsend Parents' Association second-hand uniform shop

Item can be purchased from Stevensons or from any conventional outfitters