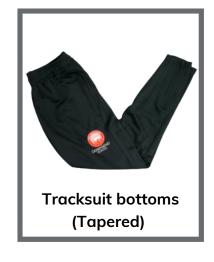

#### <u>Autumn Term - Hockey</u>

Downsend Red Games Top

Downsend PE and Cricket Polo

Downsend Tracksuit Top (Midlayer) and Bottoms

Downsend Water-Resistant Top

**Downsend Skort** 

White Sports Socks

**Downsend Games Socks** 

#### **Spring Term - Netball**

Downsend Red Games Top

Downsend PE and Cricket Polo

Downsend Tracksuit Top (Midlayer) and Bottoms

Downsend Water-Resistant Top

**Downsend Skort** 

White Sports Socks

**Downsend Games Socks** 

#### **Summer Term - Cricket**

Downsend PE and Cricket Polo

Downsend Tracksuit Top (Midlayer) and Bottoms

**Downsend Skort** 

**Athletics Shorts** 

White Sports Socks

Outdoor and Indoor Training Shoes with Non-Marking Soles

#### <u> Autumn Term - Football</u>

Downsend Reversible Games Top

**Downsend Contact Top** 

Downsend Tracksuit Top (Midlayer) and Bottoms

Downsend PE and Cricket Polo

**Downsend Black Shorts** 

White Sports Socks

#### Spring Term - Rugby

Downsend Reversible Games Top

**Downsend Contact Top** 

Downsend Tracksuit Top (Midlayer) and Bottoms

Downsend PE and Cricket Polo

**Downsend Black Shorts** 

White Sports Socks

**Downsend Games Socks** 

#### Summer Term - Cricket

Downsend Tracksuit Top (Midlayer) and Bottoms

Downsend PE and Cricket Polo

Downsend Black Shorts

White Sports Socks

Outdoor and Indoor Training Shoes with Non-Marking Soles

In addition to the these core sports which rotate on a termly basis, Senior School pupils will also take part in PE and Games, Athletics and Tennis, and occasional swimming on an ad-hoc basis (or regularly for swimming squad members)

#### **Autumn Term - Hockey**

Downsend Red Games Top

Downsend PE and Cricket Polo

Downsend Tracksuit Top (Midlayer) and Bottoms

Downsend Water-Resistant Top

**Downsend Skort** 

White Sports Socks

**Downsend Games Socks** 

#### <u>Autumn Term - Football</u>

Downsend Reversible Games Top

**Downsend Contact Top** 

Downsend Tracksuit Top (Midlayer) and Bottoms

Downsend PE and Cricket Polo

**Downsend Black Shorts** 

White Sports Socks

#### Summer Term - Cricket

Downsend Tracksuit Top (Midlayer) and Bottoms

Downsend PE and Cricket Polo

**Downsend Black Shorts** 

White Sports Socks

Outdoor and Indoor Training Shoes with Non-Marking Soles

In addition to the these core sports which rotate on a termly basis, Senior School pupils will also take part in PE and Games, Athletics and Tennis, and occasional swimming on an ad-hoc basis (or regularly for swimming squad members)