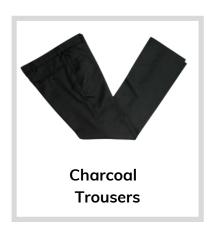

## Boys - Standard Uniform

Downsend-specific item, only available from Stevensons uniform supplier or the Downsend Parents' Association second-hand uniform shop

Item can be purchased from Stevensons or from any conventional outfitters