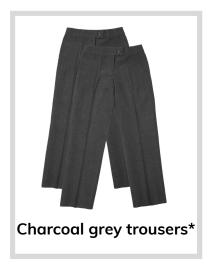

## Boys - Standard Uniform

Downsend-specific item, only available from Stevensons uniform supplier or the Downsend Parents' Association second-hand uniform shop

Item can be purchased from Stevensons or from any conventional outfitters