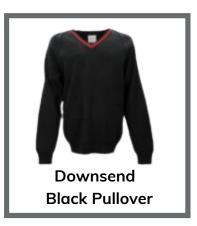

## Boys - Standard Uniform

Downsend-specific item, only available from Stevensons uniform supplier or the Downsend Parents' Association second-hand uniform shop

Item can be purchased from Stevensons or from any conventional outfitters