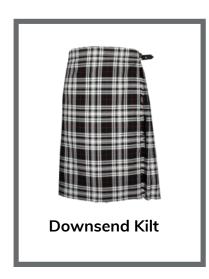

## Girls - Standard Uniform

Downsend-specific item, only available from Stevensons uniform supplier or the Downsend Parents' Association second-hand uniform shop

Item can be purchased from Stevensons or from any conventional outfitters