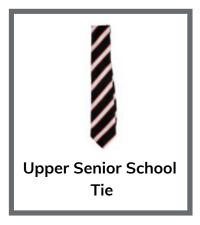

## Boys - Standard Uniform

Downsend-specific item, only available from Stevensons uniform supplier or the Downsend Parents' Association second-hand uniform shop

Item can be purchased from Stevensons or from any conventional outfitters