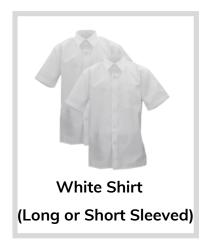

## Boys - Standard Uniform

Downsend-specific item, only available from Stevensons uniform supplier or the Downsend Parents' Association second-hand uniform shop

Item can be purchased from Stevensons or from any conventional outfitters