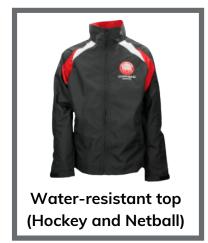

## Girls - Sports

Downsend-specific item, only available from Stevensons uniform supplier or the Downsend Parents' Association second-hand uniform shop

Item can be purchased from Stevensons or from any conventional outfitters

#### <u>Autumn Term - Hockey</u>

Downsend Red Games Top

Downsend PE and Cricket Polo

Downsend Tracksuit Top (Midlayer) and Bottoms

Downsend Water-Resistant Top

**Downsend Skort** 

White Sports Socks

**Downsend Games Socks** 

#### **Spring Term - Netball**

Downsend Red Games Top

Downsend PE and Cricket Polo

Downsend Tracksuit Top (Midlayer) and Bottoms

Downsend Water-Resistant Top

**Downsend Skort** 

White Sports Socks

**Downsend Games Socks** 

#### **Autumn Term - Hockey**

Downsend Red Games Top

Downsend PE and Cricket Polo

Downsend Tracksuit Top (Midlayer) and Bottoms

Downsend Water-Resistant Top

**Downsend Skort** 

White Sports Socks

**Downsend Games Socks** 