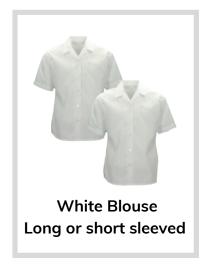

## Girls - Standard Uniform

Downsend-specific item, only available from Stevensons uniform supplier or the Downsend Parents' Association second-hand uniform shop

Item can be purchased from Stevensons or from any conventional outfitters