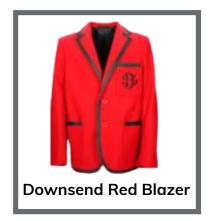

## Boys - Standard Uniform

Downsend-specific item, only available from Stevensons uniform supplier or the Downsend Parents' Association second-hand uniform shop

Item can be purchased from Stevensons or from any conventional outfitters