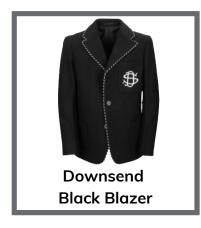

## Boys - Standard Uniform

Downsend-specific item, only available from Stevensons uniform supplier or the Downsend Parents' Association second-hand uniform shop

Item can be purchased from Stevensons or from any conventional outfitters