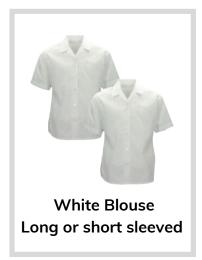

## Girls - Standard Uniform

Downsend-specific item, only available from Stevensons uniform supplier or the Downsend Parents' Association second-hand uniform shop

Item can be purchased from Stevensons or from any conventional outfitters