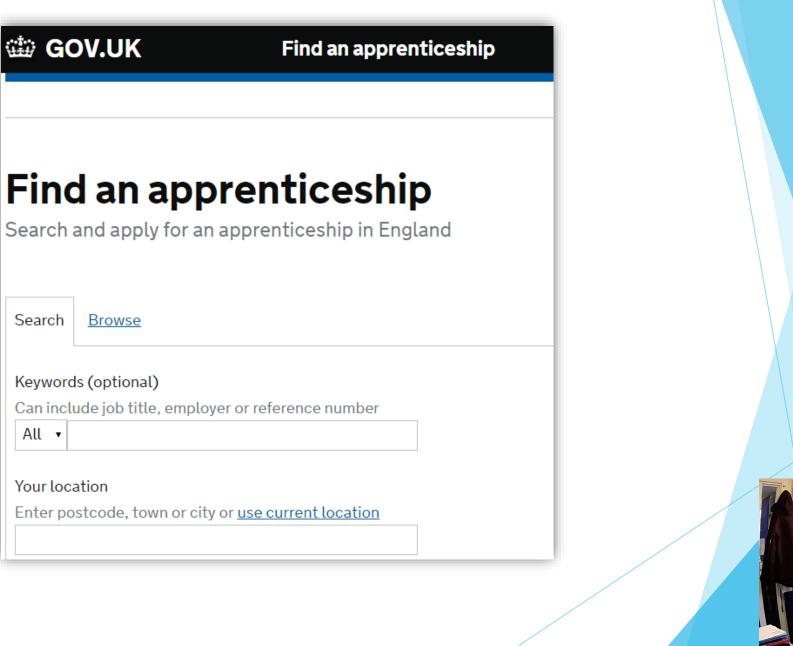

## **Apprenticeship Search Tool**

Search

All 🔹

Your location

## **Apprenticeship Search Tool**

## Search results

We've found **512** apprenticeships in your selected area. We've also found <u>12 apprenticeships with positions elsewhere in England</u>.

 $\bigtriangleup$  Receive alerts for this search