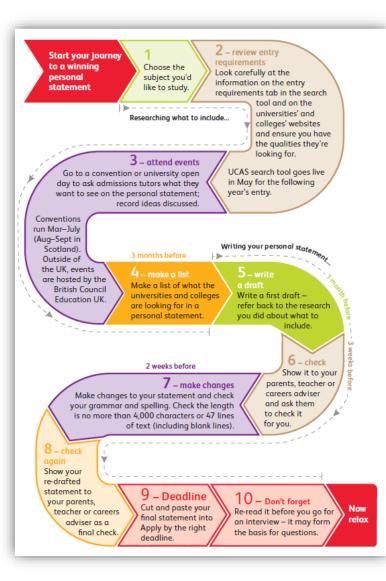

## **UCAS Search Tool**

This is the most important stage!! You must get this right. You will pick 5 university courses.

#### YOU MUST BE REALISTIC!! SELECT COURSES THAT REFLECT YOUR PREDICTED GRADES.

| UCAS Search tool                                                                                                                                                                            |          |
|---------------------------------------------------------------------------------------------------------------------------------------------------------------------------------------------|----------|
| Search courses                                                                                                                                                                              |          |
| Where do you normally live?*: England<br>Search courses available in*: Clearing 2016 2016 2017<br>*This helps us to show courses that are available to you. <u>Click here for more info</u> |          |
| Search by any or all of the following                                                                                                                                                       |          |
| Course: Computer Science                                                                                                                                                                    |          |
| Provider: Enter a university, college or conservatoire                                                                                                                                      |          |
| Location: Liverpool                                                                                                                                                                         | Search > |

#### **Personal Statement**

Course tutors read personal statements to compare different applicants – so this is where you should describe your ambitions, skills and experience that will make you suitable for the course.

You will complete your personal statement on Unifrog. Mrs Speed will check, recheck and triple check your reference before it is sent.

### Reference

This is where we step in. Each of your subject teachers will write you a reference. In this they will speak about your grades, attendance and passion for your subject.

I will also write you a reference. I will base this on your attitude at Sixth Form, attendance, punctuality and ability. I will also talk about your extracurricular activities.