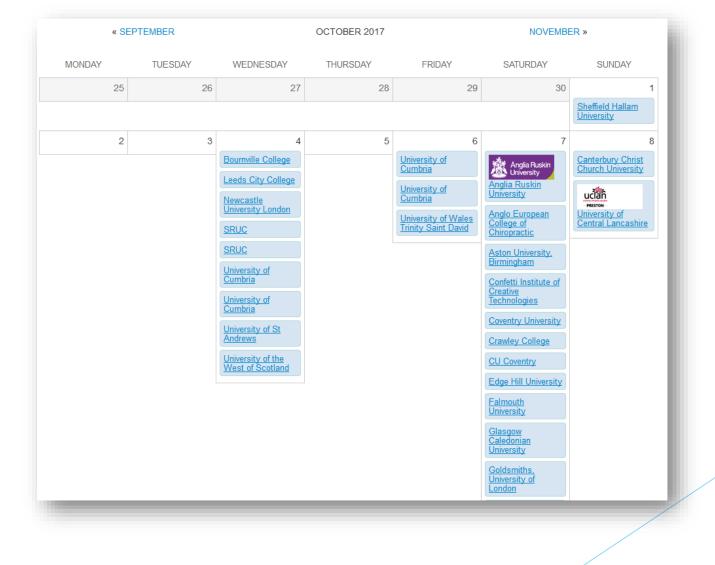

erent applicants – so this is where you should describe your ambitions, skills and experience that will make you suitable for the course.

You will complete your personal statement on Unifrog. Mrs Speed will check, recheck and triple check your reference before it is sent.



### Reference

This is where we step in. Each of your subject teachers will write you a reference. In this they will speak about your grades, attendance and passion for your subject.

I will also write you a reference. I will base this on your attitude at Sixth Form, attendance, punctuality and ability. I will also talk about your extracurricular activities.

## STAFF WILL NOT LIE AND WILL NOT WRITE YOU A GLOWING REFERENCE IF YOU DO NOT DESERVE ONE!



## **University Open Days and Shadowing**

#### www.opendays.com





## Apprenticeship









## What is an apprenticeship?

Apprenticeships combine practical training in a job with study.
As an apprentice you'll:
•work alongside experienced staff
•gain job-specific skills
•earn a wage and get holiday pay
•study towards a related qualification (usually one day a week)

Apprenticeships take 1 to 4 years to complete depending on their level.





## What levels are available?

Apprenticeships have equivalent educational levels.

| Name         | Level       | Equivalent<br>educational level  |
|--------------|-------------|----------------------------------|
| Intermediate | 2           | 5 GCSE passes at grades A* to C  |
| Advanced     | 3           | 2 A level passes                 |
| Higher       | 4,5,6 and 7 | Foundation degree and above      |