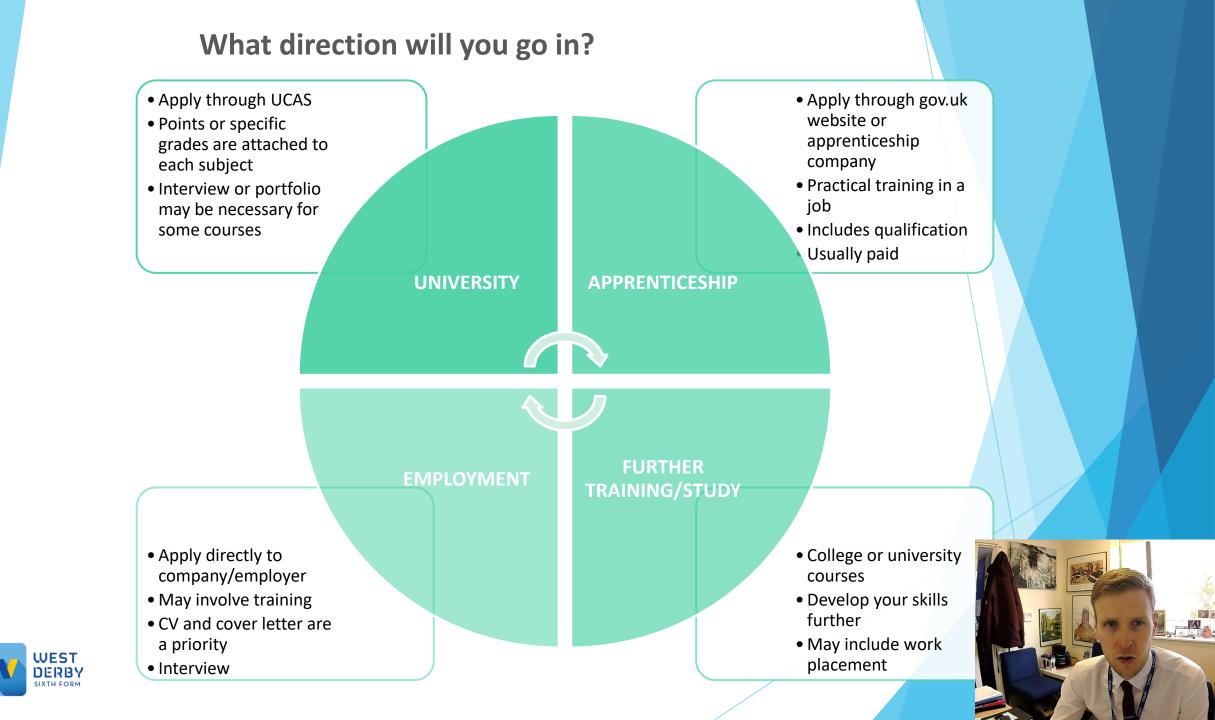

Year 13 - Higher Education Evening

November 2020



# University







# UC/S

#### What is UCAS?

Universities and Colleges Admissions Service.

#### What can I do on the UCAS website?

- You can search for universities courses on offer across the whole off the UK
- Track your application
- Change your university choices
- Find out about student finance



https://www.ucas.com/ucas/undergraduate/ucas-undergraduate-gettingstarted





## **UCAS Search Tool**

This is the most important stage!! You must get this right. You will pick 5 university courses.

#### YOU MUST BE REALISTIC!! SELECT COURSES THAT REFLECT YOUR PREDICTED GRADES.

| UCAS Search tool                                                                                                                                                                            |          |
|---